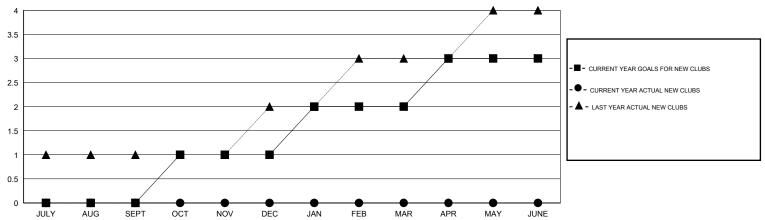

### GOALS AND ACTUAL NEW CLUBS CUMULATIVE

# **LOCATION ARAB REP OF EGYPT**

GMT CA 6-Afi

| Clubs                 |                  |           |                  |                  | Members               |                    |                                     |                    |                  |  |
|-----------------------|------------------|-----------|------------------|------------------|-----------------------|--------------------|-------------------------------------|--------------------|------------------|--|
| RESULTS FOR 2014-2015 |                  |           |                  |                  | RESULTS FOR 2014-2015 |                    |                                     |                    |                  |  |
| QUARTER               | NEW CLUB<br>GOAL | NEW CLUBS | DROPPED<br>CLUBS | NET<br>GAIN/LOSS | QUARTER               | NEW MEMBER<br>GOAL | CHARTER AND<br>NEW MEMBERS<br>ADDED | DROPPED<br>MEMBERS | NET<br>GAIN/LOSS |  |
| JULY/AUG/SEPT         | 0                | 0         | 0                | 0                | JULY/AUG/SEPT         | 5                  | 18                                  | 9                  | 9                |  |
| OCT/NOV/DEC           | 1                | 0         | 0                |                  | OCT/NOV/DEC           | 20                 | 0                                   | 0                  | 0                |  |
| JAN/FEB/MAR           | 1                | 0         | 0                | 0                | JAN/FEB/MAR           | 20                 | 0                                   | 0                  | 0                |  |
| APR/MAY/JUNE          | 1                | 0         | 0                | 0                | APR/MAY/JUNE          | 25                 | 0                                   | 0                  | 0                |  |