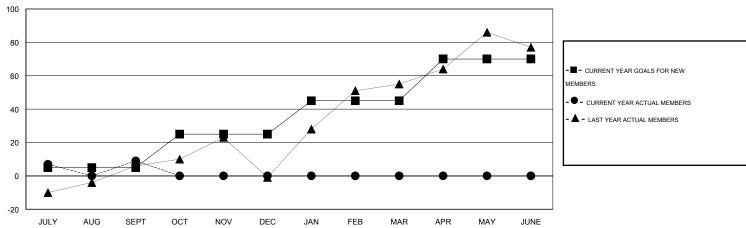

#### GOALS AND ACTUAL MEMBERS CUMULATIVE

| DROPPED CLUBS: 0 |   | 6 CLUBS OF 43 ADDED 1 OR MORE<br>NEW MEMBERS | GENDER DISTRIBUTION  MALE 471 (40.74%) |              |     |
|------------------|---|----------------------------------------------|----------------------------------------|--------------|-----|
| DROPPED MEMBERS  |   |                                              | FEMALE                                 | 685 (59.26%) |     |
| DECEASED         | 0 | CLICK HERE FOR HEALTH                        | FAMILY LINUT MEMBERS                   |              | 222 |
| CLUB CANCELLED 0 |   | ASSESSMENT DATA                              | FAMILY UNIT MEMBERS  HEAD OF HOUSEHOLD |              | 89  |
| OTHER            | 9 |                                              | HEAD OF HOUSEHOLD                      |              |     |
| TOTAL            | 9 |                                              | NON-HEAD OF HOUSEHOL                   | 133          |     |

# **LOCATION ARAB REP OF EGYPT**

GMT CA 6-Afi

| Clubs                 |                  |           |                  |                  | Members               |                    |                                     |                    |                  |  |
|-----------------------|------------------|-----------|------------------|------------------|-----------------------|--------------------|-------------------------------------|--------------------|------------------|--|
| RESULTS FOR 2014-2015 |                  |           |                  |                  | RESULTS FOR 2014-2015 |                    |                                     |                    |                  |  |
| QUARTER               | NEW CLUB<br>GOAL | NEW CLUBS | DROPPED<br>CLUBS | NET<br>GAIN/LOSS | QUARTER               | NEW MEMBER<br>GOAL | CHARTER AND<br>NEW MEMBERS<br>ADDED | DROPPED<br>MEMBERS | NET<br>GAIN/LOSS |  |
| JULY/AUG/SEPT         | 0                | 0         | 0                | 0                | JULY/AUG/SEPT         | 5                  | 18                                  | 9                  | 9                |  |
| OCT/NOV/DEC           | 1                | 0         | 0                |                  | OCT/NOV/DEC           | 20                 | 0                                   | 0                  | 0                |  |
| JAN/FEB/MAR           | 1                | 0         | 0                | 0                | JAN/FEB/MAR           | 20                 | 0                                   | 0                  | 0                |  |
| APR/MAY/JUNE          | 1                | 0         | 0                | 0                | APR/MAY/JUNE          | 25                 | 0                                   | 0                  | 0                |  |